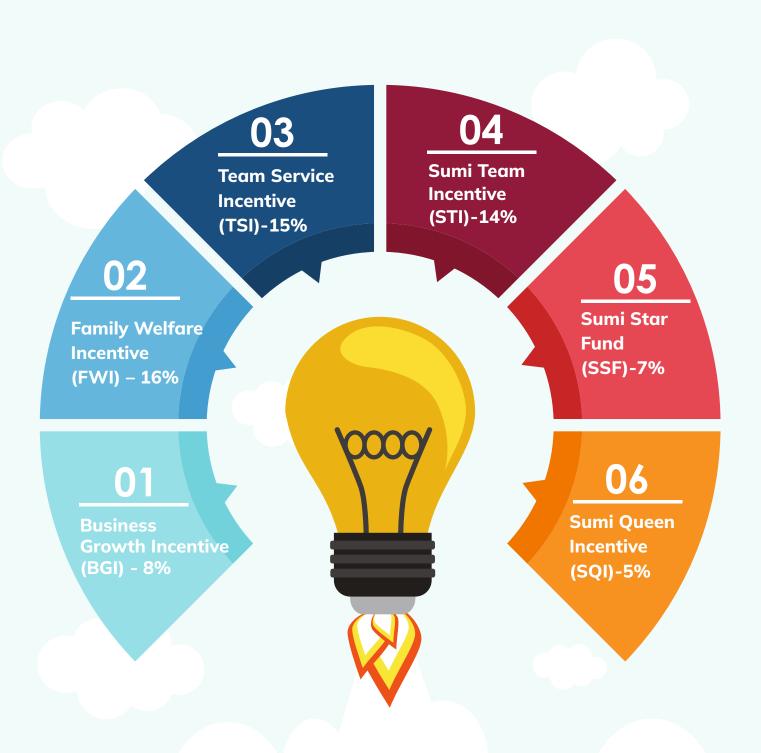

# TYPES OF INCENTIVES

### **BUSINESS GROWTH INCENTIVE (BGI) - 8%**

Sumi Saver Income & Sumi Fund Plan entitles its Direct seller to a Business Growth Incentive (BGI) equivalent to 8 (Eight) percent of the TPVG turnover of the month. Sumi Saver Income & Sumi Fund Plan will distribute 8% of TPVG in a month among the Direct Sellers who manage to generate 200 PV from each new direct seller who joined voluntarily under him/her in a certain month. Company will distribute BGI among all Direct Seller as per the total PV accumulated by him/her in a certain month (NAPV) as Business Growth Incentive (BGI):

## FAMILY WELFARE INCENTIVE (FWI) – 16%

Sumi Saver Income &Sumi Fund Plan entitles its Direct seller to a Family Welfare Incentive (FWI) equivalent to 16 (SIXTEEN) percent of the total PV turnover (TPVG) of the month as per his/her SPV in a certain month. Sumi Saver Income &Sumi Fund Plan will distribute 16% of TPVG in a month up to the 20th generation to the Direct Sellers as per his/her SPV and Generation achieved by him/her in a certain month as Family Welfare Incentive (FWI) as mentioned in the below table:

# TEAM SERVICE INCENTIVE (TSI) – 15%

Sumi Saver Income & Sumi Fund Plan entitles its Direct Seller to a Team Service Incentive (TSI) equivalent to 15 (Fifteen) percent of the Total PV Generated (TPVG) in the month as per his/her Service/ Purchase PV (SPV) generated in a certain month. Sumi Saver Income & Sumi Fund Plan will distribute 15% of Total PV generated (TPVG) in a month up to the 20th generation to the Direct Sellers as per his/her SPV and Generation achieved by him/her in a certain month as Team Growth Incentive (TGI) as mentioned in the below table:

# SUMI TEAM INCENTIVE (STI) -14%

Sumi Saver Income & Sumi Fund Plan entitles its Direct Seller to a (STI) equivalent to 14 (Fourteen) percent of the Total PV Generated (TPVG) in the month as per his/her Service/ Purchase PV (SPV) generated in a certain month. Sumi Saver Income & Sumi Fund Plan will distribute 14% of Total PV generated (TPVG) in a month up to the 20th generation to the Direct Sellers as per his/her SPV and Generation achieved by him/her in a certain month as Sumi Saver Incentive (STI) as mentioned in the below table:

### **SUMI STAR FUND (SSF) -7%**

Sumi Saver Income & Sumi Fund Plan entitles its Direct Seller to a (SSF) equivalent to 7 (Seven) percent of the Total PV Generated (TPVG) in the month as per his/her Service/Purchase PV (SPV) generated in a certain month. Sumi Saver Income & Sumi Fund Plan will distribute 7% of Total PV generated (TPVG) in a month to the Direct Sellers who achieved the generation 10th up to the 20th generation as per his/her SPV and Generation achieved by him/her in a certain month as Sumi Star Fund (SSF) as mentioned in the below table:

### **SUMI QUEEN INCENTIVE (SQI) -5%**

Sumi Saver Income &Sumi Fund Plan entitles its Direct Seller to a (SQI) equivalent to 5 (FIVE) percent of the Total PV Generated (TPVG)in the month as per his/her Service/Purchase PV (SPV) generated in a certain month. Sumi Saver Income &Sumi Fund Plan will distribute 5% of Total PV generated (TPVG) in a month to the Direct Sellers who achieved the generation 10th up to the 20thgeneration as per his/her SPV and Generation achieved by him/her in a certain month as Sumi Queen Incentive (SQI) as mentioned in the below table: